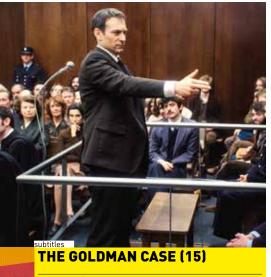

Monday 4 2.00pm Ludlow Assembly Rooms Saturday 9 March 5.30pm, Sunday 10 11.00am Hereford, The Courtyard Sunday 10 7.30pm, Friday 15 4.30pm **Malvern Theatres** 

### A courtroom drama founded on the real trial of extraordinary activist turned criminal Pierre Goldman in 1976 builds up to an electrifying climax.

Pierre Goldman was raised by Jewish Communists, but left Paris to join a guerrilla movement in Venezuela instead of taking part in May '68. Accused of two murders (which he denied) and armed robbery (which he admitted), his trial gripped and divided France. Meticulous and austere in structure, this dramatization nevertheless reveals the sheer power of rhetoric as the elusive and mercurial Goldman (what a performance by Arieh Worthalter!) throws his own trial into chaos, while challenging a society torn apart by racism and injustice.