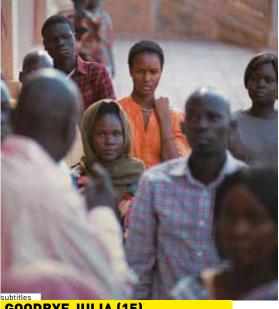

### **GOODBYE JULIA (15)**

**DIRECTOR:** Mohamed Kordofani

STARRING: Eiman Yousif, Siran Riak, Nazar Gomaa

SUDAN/EGYPT/GERMANY/FRANCE/SAUDI ARABIA/SWEDEN, 2023, 2 HOURS, ARABIC + ENGLISH SUBTITLES

Tuesday 12 March 7.45pm Hereford, The Courtyard Sunday 17 7.30pm Malvern Theatres

### A chain of events brings two women from across the impenetrable divide within Sudanese society together in this compelling drama.

Khartoum, 2005, ex-singer Mona, a Muslim, lives in a gated property with her controlling husband Akram, Julia, a dark-skinned Christian from the south, is a street-seller with a small son Daniel from a shanty town. An inadmissible secret causes Mona to employ Julia as her housekeeper, and the women bond, until the moral dilemma facing Mona unravels. Though it reflects the ethnic, class and religious frictions that led to the secession of South Sudan in 2011. Kordofani's storytelling turns on the tense but close friendship between women from very different backgrounds.