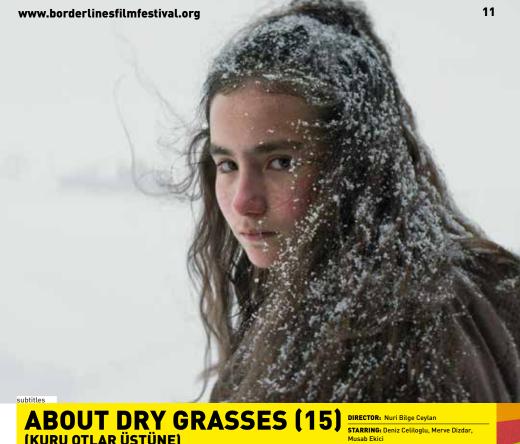

ABOUT DRY GRASSES

DISCO BOY

BLACKBIRD BLACKBIRD

ORLANDO, MY POLITICAL BIOGRAPHY

ROBOT DREAMS

TURKEY/FRANCE/GERMANY/SWEDEN, 2023, 3 HOURS 17 MINUTES,

TURKISH + ENGLISH SUBTITLES

"...few filmmakers are better

Thursday 14 March 11.00am Malvern Theatres Sunday 17 March 4.15pm Hereford, The Courtyard

Turkish auteur Nuri Bilge Ceylan (Winter Sleep) returns to the stark landscape of eastern Anatolia for this tale about a teacher accused of sexual misconduct.

Samet is sitting out his four years' mandatory service in a remote village school - he'd rather be in Istanbul - with bad grace and sarcasm. When the authorities find a letter to him written by a pupil with whom he has been friendly, the situation blows out of proportion. Samet's rivalry with his more attractive colleague and housemate Kenan and his friendship with co-teacher Nuray run in parallel. Playing out like a story by Chekhov, it's absorbing, thoughtful and infused with black humour.