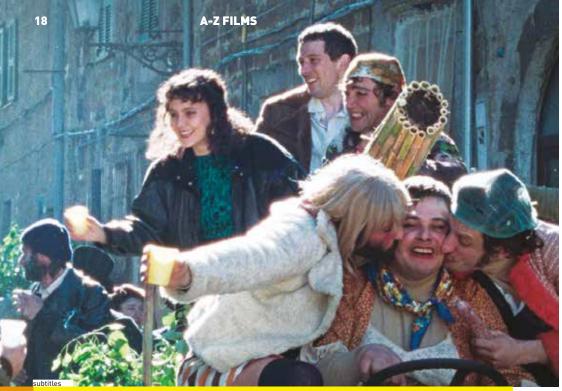

Editor Niyaz Saghari will introduce the screening on Friday 15 with a Q&A to follow

**LA CHIMERA (15)** 

AFTERLIFE

DIRECTOR: Alice Rohrwacher

STARRING: Josh O'Connor, Carol Duarte,
Alba Rohrwacher, Isabella Rossellini

ITALY/FRANCE/SWITZERLAND, 2023,
2 HOURS 13 MINUTES,
ITALIAN/ENGLISH + ENGLISH SUBTITLES

Thursday 7 March 7.30pm Oswestry, Kinokulture
Saturday 9 2.00pm, Thursday 14 7.45pm Malvern Theatres
Saturday 9 7.00pm Hay-on-Wye, Booth's Bookshop Cinema
Sunday 10 7.45pm, Sunday 17 5.00pm Hereford, The Courtyard
Wednesday 13 2.00pm Ludlow Assembly Rooms
Sunday 17 7.00pm Tenbury Wells, The Regal

### From Alice Rohrwacher (Happy as Lazzaro), a tale of lost love and an ethereal spiritual journey.

Arriving in Riparbella, Tuscany, in the early '80s, Arthur, a melancholic British archaeologist in a grimy linen suit, is fresh out of prison. Yearning for his dead lover, the daughter of a local aristocrat, he falls back in with a group of tombaroli (tomb robbers), a rowdy, Fellini-esque crew of twentysomethings who pilfer the area's ancient burial sites for Etruscan treasures to sell on the black market. Continuing Rohrwacher's project of mining and mythologising her country's past, *La Chimera* creates its own wild, improbable fictional space, halfway between the dead and the living, and draws you into its spell.

"A joyous, masterful work of folk magic" Jessica Kiang,

Sight & Sound

Preview courtesy of Curzon Film

The screening on Sunday 17 in Hereford is sponsored by