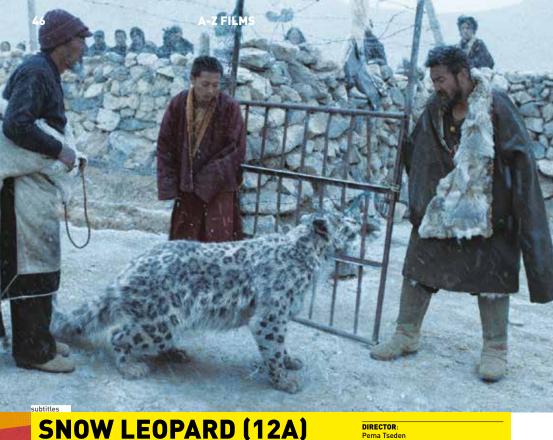

Directing Award, World Cinema Documentary, Sundance Film Festival 2023

**SNOW LEOPARD (12A)** 

RURAL

Friday 1 March 4.30pm, Sunday 3 4.00pm Malvern Theatres Tuesday 5 2.00pm Ludlow Assembly Rooms Wednesday 6 11.00am, Thursday 14 7.30pm Hereford, The Courtyard Sunday 10 5.00pm Hay-on-Wye, Booth's Bookshop Cinema

The penultimate film of Tibetan director Pema Tseden (Tharlo, Balloon), centres around a disagreement between a father and his two sons about how to deal with the predator that threatens their livelihood.

It's a visually stunning, spiritual piece of work, set in a rural community on the Tibetan plateau. A magnificent but deadly snow leopard has been trapped by a shepherd whose sheep it has mauled. He wants to slaughter it but his father, abiding by the traditional Tibetan values of reverence for the animal kingdom, and his younger brother, a monk, do everything in their power to dissuade him.

Preview courtesy of Day for Night

Jinpa, Ziqi Xiong, Tseten Tashi

CHINA, 2023, 1 HOUR 49 MINUTES,

TIBETAN/CHINESE + ENGLISH SUBTITLES

The screening on Wednesday 6 in Hereford is sponsored by