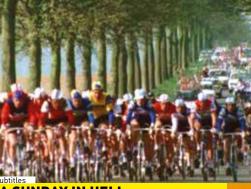

**A SUNDAY IN HELL** (EN FORÅRSDAG I HELVEDE) (12A)

DIRECTOR: Jørgen Leth

STARRING: David Saunders, Roger De Vlaeminck, Marc Demever

DENMARK, 1977, 1 HOUR 51 MINUTES,

DANISH, FRENCH, ITALIAN, DUTCH + ENGLISH SUBTITLES

Wednesday 13 March 5.15pm Hereford, The Courtyard

### A rare chance to catch Danish director Jørgen Leth's lovingly shot 1977 epic about the Paris-Roubaix cycling classic.

When the biggest stars of the day - Eddy Merckx, Roger de Vlaeminck and Freddy Maertens - do battle over the terrifying, dusty cobbles of the "Hell of the North" in the sport's biggest single-day race, Leth's cameras are everywhere, on the roadside, in the following cars and in the heart of the crashes, the pain and the glory.

Introduced by the Guardian's William Fotheringham, author of a critically acclaimed book about the film, who will do a Q&A afterwards.

"Arguably the best film ever made about professional cycling"

Peter Cowie, International Film Guide