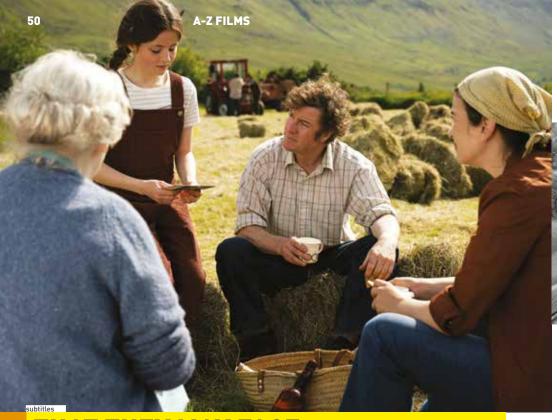

### THAT THEY MAY FACE THE RISING SUN (12A)

Saturday 2 March 4.00pm, Monday 4 7.00pm Malvern Theatres Sunday 3 & Tuesday 5 11.15am. Sunday 10 5.15pm Hereford. The Courtvard

Sunday 3 7.30pm Ludlow Assembly Rooms Sunday 17 2.00pm Oswestry, Kinokulture

### Based on Irish author John McGahern's award winning novel of the same name, this quiet portrait of a rural Irish community in the 1980s is beautifully told.

Joe, a writer, and Kate Ruttledge, an artist and photographer, have returned to Ireland after many years in London, to live and work in the lakeside hamlet close to where Joe grew up. As the year unfolds, their lives become deeply embedded within the rural landscape, the rituals of work and play that fluctuate with the seasons, and their interactions, sometimes affectionate. sometimes prickly, with the characters who live alongside them. DIRECTOR: Pat Collins STARRING

Barry Ward, Anna Bederke, Ruth McCabe IRELAND/UK, 2023, 1 HOUR 47 MINUTES,

"The sense of tranquility is palpable, ...the film almost seems designed to lower your blood pressure." Allan Hunter, Screen Daily