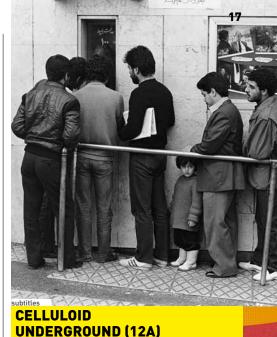

Grierson Award for Best Documentary, **BFI London Film Festival 2023** 

Monday 4 March 2.30pm, Friday 15 5.30pm

**DIRECTOR:** Ehsan Khoshbakht

Hereford, The Courtyard

UK/IRAN, 2023, 1 HOUR 20 MINUTES.

ENGLISH/PERSIAN + ENGLISH SUBTITLES

The second documentary from Ehsan Khoshbakht (Filmfarsi) is an intensely personal story that throws light on how closely cinema in Iran is bound up with resistance to cultural oppression.

After the Iranian Revolution, a movie collector in Tehran hid thousands of films to prevent their destruction by the new Islamic regime. Despite arrest and torture, he refused to give up his secret. His story of resistance is told by the boy who became his partner in crime, recollected years later from exile in London. A moving and inspiring autobiography about the subversive power of celluloid dreams.

Editor Niyaz Saghari will introduce the screening on Friday 15 with a Q&A to follow

**LA CHIMERA (15)** 

AFTERLIFE

DIRECTOR: Alice Rohrwacher

STARRING: Josh O'Connor, Carol Duarte,
Alba Rohrwacher, Isabella Rossellini